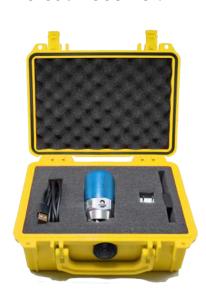

ture   | - 10 °C to 65 °C                            |
| Storage Temperature     | -40 °C to 85 °C                             |
| IP Grade                | IP67                                        |
| Materials               | Nylon & Stainless Steel                     |
| Weight                  | 300 gramos                                  |
| Dimensions (LxD)        | 90 x 49 mm                                  |
| 5-pin LEMO Connector    | 4rth Accelerometer /Tachometer/ Charge port |
| Compatible Software     | DigivibeMX, WiSER VIBE, WISER BALANCE       |





wiser 3x can easily and reliably connect to most 3rd party vibration and balancing instruments using the optional WiSER Universal Receiver.

# **KIT** INCLUDES:

WiSER 3X Sensor Magnetic Base Charger (Batteries included)



# **ERBESSD INSTRUMENTS®**

#### **WORLDWIDE toll-free:**

+1-877-223-4606

#### **ENGLISH:**

Sales, Service & Support Engineer +1-518-874-2700

info@erbessdreliability.com

## **SPANISH & FRENCH:**

Sales, Service & Support Engineer

+52 (55) 6280-7654 / +52 (999) 469-1603 info@erbessd-instruments.com

BUY ONLINE www.erbessd-instruments.com