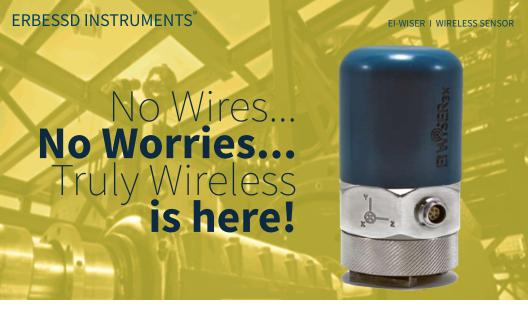

**Wireless** Triaxial Accelerometer for mobile & Windows devices.

**WiSER 3X** is the only 3-axis Wireless Accelerometer in theindustry capable of on and off-route vibration analysis and dynamic balancing. WiSER 3X is compatible with DigivibeMX Windows software, as well as WiSER Balance & WiSER Vibe iOS applications.

**WISER 3X** is adaptable to most 3rd party vibration and balancing data collectors via the WISER universal receiver. WISER 3X does not require any special receiver. WISER 3X connects directly to your device via WIFI giving you full freedom and mobility to collect vibration data for advanced analysis as well as single & two-plane balancing.

### **Main** Characteristics:

- Triaxial Wireless Accelerometer
- Direct **WIFI** connectivity with your device
- Rechargeable Battery CR123 (x2)
- **IP67** Protection
- Automatic turn off (standby mode)
- Includes powerful magnetic base