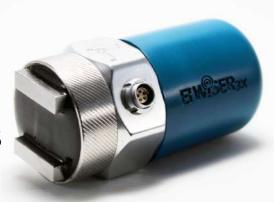

### **Main** Characteristics:

- Triaxial Wireless Accelerometer
- Direct **WIFI** connectivity with your device
- Rechargeable Battery CR123 (x2)
- **IP67** Protection
- Automatic turn off (standby mode)
- Includes powerful magnetic base

# **KIT** INCLUDES:

WiSER 3X Sensor Magnetic Base Charger (Batteries included)