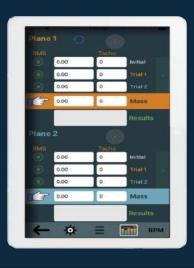

**Wireless** Triaxial Accelerometer for mobile & Windows devices.

**WiSER 3X** is the only 3-axis Wireless Accelerometer in theindustry capable of on and off-route vibration analysis and dynamic balancing. WiSER 3X is compatible with DigivibeMX Windows software, as well as WiSER Balance & WiSER Vibe iOS applications.

**WISER 3X** is adaptable to most 3rd party vibration and balancing data collectors via the WISER universal receiver. WISER 3X does not require any special receiver. WISER 3X connects directly to your device via WIFI giving you full freedom and mobility to collect vibration data for advanced analysis as well as single & two-plane balancing.