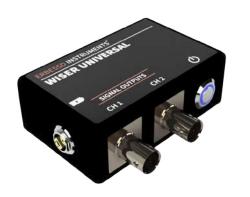

wiser 3x can easily and reliably connect to most 3rd party vibration and balancing instruments using the optional WiSER Universal Receiver.