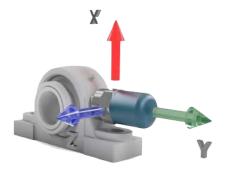

**Wireless** Triaxial Accelerometer for mobile & Windows devices.

**WiSER 3X** is the only 3-axis Wireless Accelerometer in theindustry capable of on and off-route vibration analysis and dynamic balancing. WiSER 3X is compatible with DigivibeMX Windows software, as well as WiSER Balance & WiSER Vibe iOS applications.

**WISER 3X** is adaptable to most 3rd party vibration and balancing data collectors via the WISER universal receiver. WISER 3X does not require any special receiver. WISER 3X connects directly to your device via WIFI giving you full freedom and mobility to collect vibration data for advanced analysis as well as single & two-plane balancing.