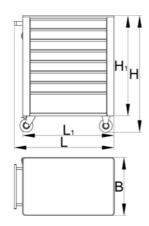

## **Technical Data**

|            | L   | В   | Н   | L1  | H1  | iii   | -  | 200 |   |
|------------|-----|-----|-----|-----|-----|-------|----|-----|---|
| 60854<br>7 | 770 | 440 | 895 | 700 | 768 | 56000 | 1K | 1   | - |