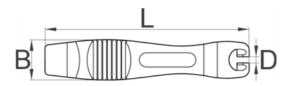

## Technical Data

|        | e <sup>t</sup> | L   | В  | iii | -   | 200 |   |  |  |  |  |
|--------|----------------|-----|----|-----|-----|-----|---|--|--|--|--|
| 621984 | 2              | 113 | 22 | 14  | 10A | 1   | - |  |  |  |  |