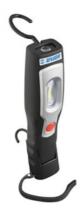

# **LED light - 2091**

#### Advantages:

- with 7 LED lamps (6 in front and 1 on top)
- working time of 6 front LED lamps is approximately 3 hours, 1 LED on top 7 hours
- with two adjustable hangers
- with three magnets
- $\bullet$  simple light angle adjustment from 0 to 180°
- made from user friendly plastic material
- with two adapters (12/24V in 100-240 V)
- magnet in bottom carries complete weight of LED light
- Li-Ion battery